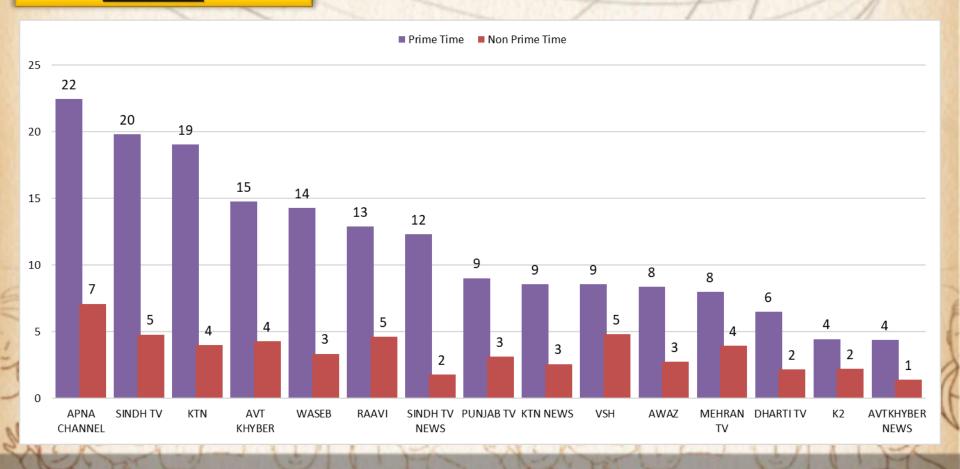

# COMPARISON WITH LAST YEAR Apr to Jun 2017-2018

#### **QUARTERLY COMPARISON BY AIRTIME**



ADL



#### MONTHLY COMPARISON BY AIRTIME





## GENER WISE AVEAGE AIRTIME REVIEW QTR 02 (Apr to Jun 2018)



**Genre**: ALL





#### **Genre**: NEWS





#### **Genre**: ENTERTAINMENT





#### **Genre**: REGIONAL





ADL

**Genre**: MUSIC





#### **Genre**: OTHERS



## GENER WISE AVERAGE SPOT'S FREQUENCIES REVIEW (QTR 02)



#### **Genre**: ALL





**Genre**: NEWS





#### **Genre**: ENTERTAINMENT





#### **Genre**: REGIONAL





**Genre**: MUSIC





#### **Genre**: OTHERS



# mediamonitors PAKISTAN DAY PART SPLIT BY AIRTIME ■ Prime Time ■ Non Prime 28% 72%

#### TIME BAND SPLIT BY AIRTIME



ADL



#### **GENRE & DAY PART BY AIRTIME**



ADL







### Thank You

For any queries, please contact us on the below mentioned address

<u>akbar@mediamonitors.com.pk</u> <u>info@mediamonitors.com.pk</u>



Tel: 021-34306575-7