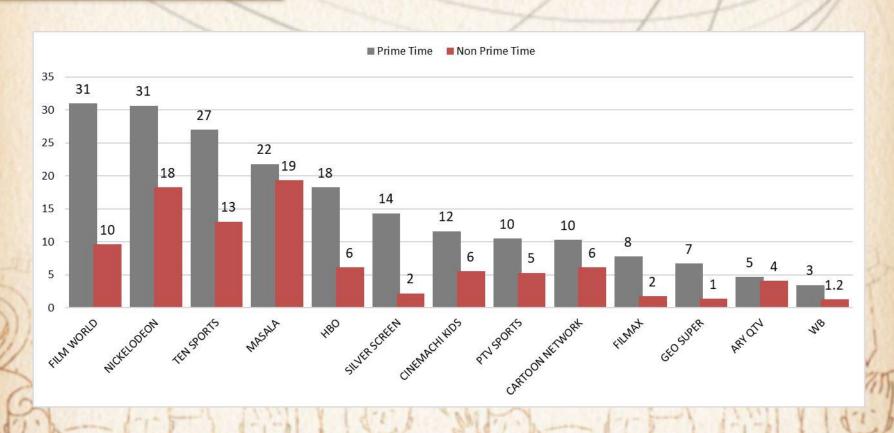

# COMPARISON WITH LAST YEAR Apr to Jun 2017-2018

#### **QUARTERLY COMPARISON BY AIRTIME**



ADL



#### MONTHLY COMPARISON BY AIRTIME





## GENER WISE AVEAGE AIRTIME REVIEW QTR 02 (Apr to Jun 2018)



**Genre**: ALL





#### **Genre**: NEWS





#### **Genre**: ENTERTAINMENT





#### **Genre**: REGIONAL





ADL

**Genre**: MUSIC





#### **Genre**: OTHERS



## GENER WISE AVERAGE SPOT'S FREQUENCIES REVIEW (QTR 02)



#### **Genre**: ALL





**Genre**: NEWS





#### **Genre**: ENTERTAINMENT





#### **Genre**: REGIONAL





**Genre**: MUSIC





#### **Genre**: OTHERS



# mediamonitors PAKISTAN DAY PART SPLIT BY AIRTIME ■ Prime Time ■ Non Prime 28% 72%

#### TIME BAND SPLIT BY AIRTIME



ADL



#### **GENRE & DAY PART BY AIRTIME**



ADL







### Thank You

For any queries, please contact us on the below mentioned address

<u>akbar@mediamonitors.com.pk</u> <u>info@mediamonitors.com.pk</u>



Tel: 021-34306575-7