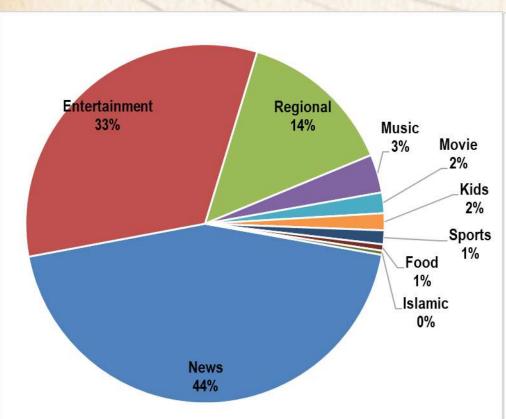

# COMPARISON WITH LAST YEAR Apr to Jun 2017-2018

#### **QUARTERLY COMPARISON BY AIRTIME**



ADL



#### MONTHLY COMPARISON BY AIRTIME





## GENER WISE AVEAGE AIRTIME REVIEW QTR 02 (Apr to Jun 2018)



**Genre**: ALL





#### **Genre**: NEWS





#### **Genre**: ENTERTAINMENT





#### **Genre**: REGIONAL





ADL

**Genre**: MUSIC





#### **Genre**: OTHERS



## GENER WISE AVERAGE SPOT'S FREQUENCIES REVIEW (QTR 02)



#### **Genre**: ALL





**Genre**: NEWS





#### **Genre**: ENTERTAINMENT





#### **Genre**: REGIONAL





**Genre**: MUSIC





#### **Genre**: OTHERS



# mediamonitors PAKISTAN DAY PART SPLIT BY AIRTIME ■ Prime Time ■ Non Prime 28% 72%

#### TIME BAND SPLIT BY AIRTIME



ADL



#### **GENRE & DAY PART BY AIRTIME**



ADL







### Thank You

For any queries, please contact us on the below mentioned address

<u>akbar@mediamonitors.com.pk</u> <u>info@mediamonitors.com.pk</u>



Tel: 021-34306575-7