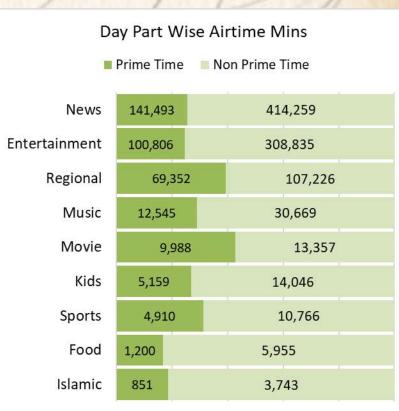

# COMPARISON WITH LAST YEAR Apr to Jun 2017-2018

#### **QUARTERLY COMPARISON BY AIRTIME**



ADL



#### MONTHLY COMPARISON BY AIRTIME





## GENER WISE AVEAGE AIRTIME REVIEW QTR 02 (Apr to Jun 2018)



**Genre**: ALL





#### **Genre**: NEWS





#### **Genre**: ENTERTAINMENT





#### **Genre**: REGIONAL





ADL

**Genre**: MUSIC





#### **Genre**: OTHERS



## GENER WISE AVERAGE SPOT'S FREQUENCIES REVIEW (QTR 02)



#### **Genre**: ALL





**Genre**: NEWS





#### **Genre**: ENTERTAINMENT





#### **Genre**: REGIONAL





**Genre**: MUSIC





#### **Genre**: OTHERS



# mediamonitors PAKISTAN DAY PART SPLIT BY AIRTIME ■ Prime Time ■ Non Prime 28% 72%

#### TIME BAND SPLIT BY AIRTIME



ADL



#### **GENRE & DAY PART BY AIRTIME**



ADL







### Thank You

For any queries, please contact us on the below mentioned address

<u>akbar@mediamonitors.com.pk</u> <u>info@mediamonitors.com.pk</u>



Tel: 021-34306575-7