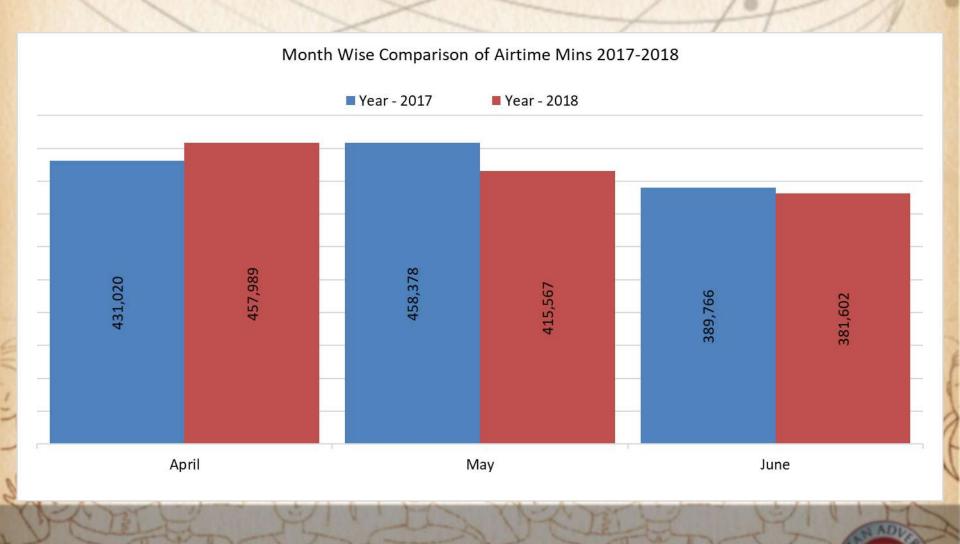

# COMPARISON WITH LAST YEAR Apr to Jun 2017-2018

#### **QUARTERLY COMPARISON BY AIRTIME**



ADL



#### MONTHLY COMPARISON BY AIRTIME





## GENER WISE AVEAGE AIRTIME REVIEW QTR 02 (Apr to Jun 2018)



**Genre**: ALL





#### **Genre**: NEWS





#### **Genre**: ENTERTAINMENT





#### **Genre**: REGIONAL





ADL

**Genre**: MUSIC





#### **Genre**: OTHERS



## GENER WISE AVERAGE SPOT'S FREQUENCIES REVIEW (QTR 02)



#### **Genre**: ALL





**Genre**: NEWS





#### **Genre**: ENTERTAINMENT





#### **Genre**: REGIONAL





**Genre**: MUSIC





#### **Genre**: OTHERS



# mediamonitors PAKISTAN DAY PART SPLIT BY AIRTIME ■ Prime Time ■ Non Prime 28% 72%

#### TIME BAND SPLIT BY AIRTIME



ADL



#### **GENRE & DAY PART BY AIRTIME**



ADL







### Thank You

For any queries, please contact us on the below mentioned address

<u>akbar@mediamonitors.com.pk</u> <u>info@mediamonitors.com.pk</u>



Tel: 021-34306575-7