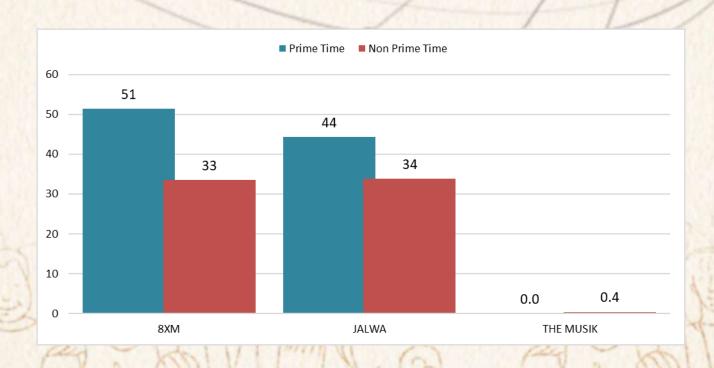

# COMPARISON WITH LAST YEAR Apr to Jun 2017-2018

#### **QUARTERLY COMPARISON BY AIRTIME**



ADL



#### MONTHLY COMPARISON BY AIRTIME





## GENER WISE AVEAGE AIRTIME REVIEW QTR 02 (Apr to Jun 2018)



**Genre**: ALL





#### **Genre**: NEWS





#### **Genre**: ENTERTAINMENT





#### **Genre**: REGIONAL





ADL

**Genre**: MUSIC





#### **Genre**: OTHERS



## GENER WISE AVERAGE SPOT'S FREQUENCIES REVIEW (QTR 02)



#### **Genre**: ALL





**Genre**: NEWS





#### **Genre**: ENTERTAINMENT





#### **Genre**: REGIONAL





**Genre**: MUSIC





#### **Genre**: OTHERS



# mediamonitors PAKISTAN DAY PART SPLIT BY AIRTIME ■ Prime Time ■ Non Prime 28% 72%

#### TIME BAND SPLIT BY AIRTIME



ADL



#### **GENRE & DAY PART BY AIRTIME**



ADL







### Thank You

For any queries, please contact us on the below mentioned address

<u>akbar@mediamonitors.com.pk</u> <u>info@mediamonitors.com.pk</u>



Tel: 021-34306575-7