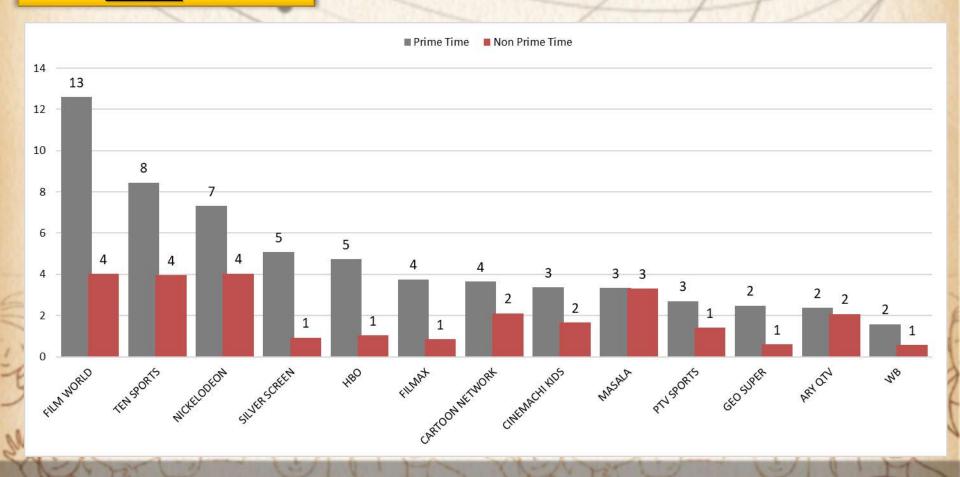

# COMPARISON WITH LAST YEAR Apr to Jun 2017-2018

#### **QUARTERLY COMPARISON BY AIRTIME**



ADL



#### MONTHLY COMPARISON BY AIRTIME





## GENER WISE AVEAGE AIRTIME REVIEW QTR 02 (Apr to Jun 2018)



**Genre**: ALL





#### **Genre**: NEWS





#### **Genre**: ENTERTAINMENT





#### **Genre**: REGIONAL





ADL

**Genre**: MUSIC





#### **Genre**: OTHERS



## GENER WISE AVERAGE SPOT'S FREQUENCIES REVIEW (QTR 02)



#### **Genre**: ALL





**Genre**: NEWS





#### **Genre**: ENTERTAINMENT





#### **Genre**: REGIONAL





**Genre**: MUSIC





#### **Genre**: OTHERS



# mediamonitors PAKISTAN DAY PART SPLIT BY AIRTIME ■ Prime Time ■ Non Prime 28% 72%

#### TIME BAND SPLIT BY AIRTIME



ADL



#### **GENRE & DAY PART BY AIRTIME**



ADL







### Thank You

For any queries, please contact us on the below mentioned address

<u>akbar@mediamonitors.com.pk</u> <u>info@mediamonitors.com.pk</u>



Tel: 021-34306575-7