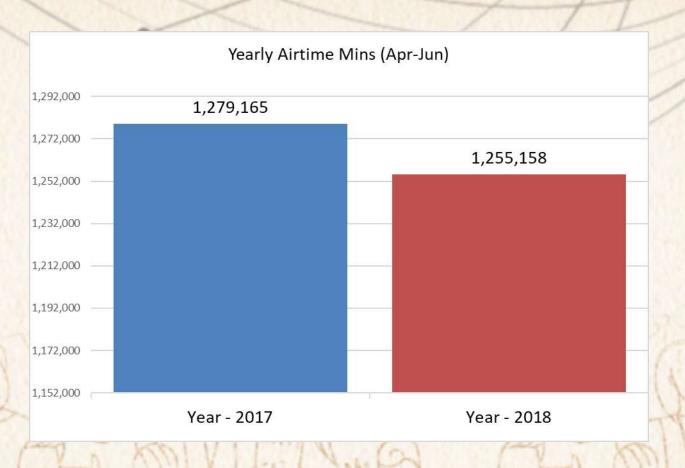

# COMPARISON WITH LAST YEAR Apr to Jun 2017-2018

#### **QUARTERLY COMPARISON BY AIRTIME**



ADL



#### MONTHLY COMPARISON BY AIRTIME





## GENER WISE AVEAGE AIRTIME REVIEW QTR 02 (Apr to Jun 2018)



**Genre**: ALL





#### **Genre**: NEWS





#### **Genre**: ENTERTAINMENT





#### **Genre**: REGIONAL





ADL

**Genre**: MUSIC





#### **Genre**: OTHERS



## GENER WISE AVERAGE SPOT'S FREQUENCIES REVIEW (QTR 02)



#### **Genre**: ALL





**Genre**: NEWS





#### **Genre**: ENTERTAINMENT





#### **Genre**: REGIONAL





**Genre**: MUSIC





#### **Genre**: OTHERS



# mediamonitors PAKISTAN DAY PART SPLIT BY AIRTIME ■ Prime Time ■ Non Prime 28% 72%

#### TIME BAND SPLIT BY AIRTIME



ADL



#### **GENRE & DAY PART BY AIRTIME**



ADL







### Thank You

For any queries, please contact us on the below mentioned address

<u>akbar@mediamonitors.com.pk</u> <u>info@mediamoni