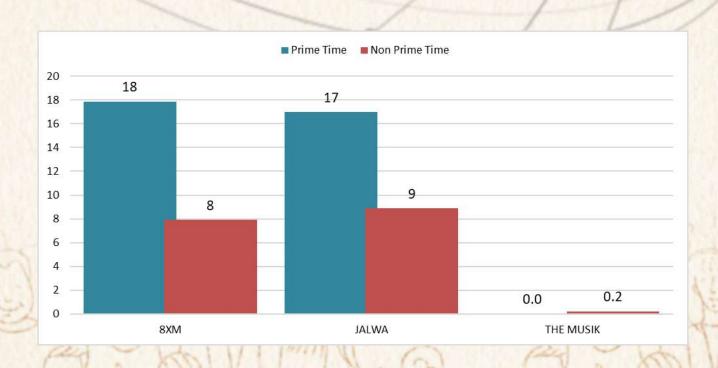

# COMPARISON WITH LAST YEAR Apr to Jun 2017-2018

#### **QUARTERLY COMPARISON BY AIRTIME**



ADL



#### MONTHLY COMPARISON BY AIRTIME





## GENER WISE AVEAGE AIRTIME REVIEW QTR 02 (Apr to Jun 2018)



**Genre**: ALL





#### **Genre**: NEWS





#### **Genre**: ENTERTAINMENT





#### **Genre**: REGIONAL





ADL

**Genre**: MUSIC





#### **Genre**: OTHERS



## GENER WISE AVERAGE SPOT'S FREQUENCIES REVIEW (QTR 02)



#### **Genre**: ALL





**Genre**: NEWS





#### **Genre**: ENTERTAINMENT





#### **Genre**: REGIONAL





**Genre**: MUSIC





#### **Genre**: OTHERS



# mediamonitors PAKISTAN DAY PART SPLIT BY AIRTIME ■ Prime Time ■ Non Prime 28% 72%

#### TIME BAND SPLIT BY AIRTIME



ADL



#### **GENRE & DAY PART BY AIRTIME**



ADL







### Thank You

For any queries, please contact us on the below mentioned address

<u>akbar@mediamonitors.com.pk</u> <u>info@mediamonitors.com.pk</u>



Tel: 021-34306575-7