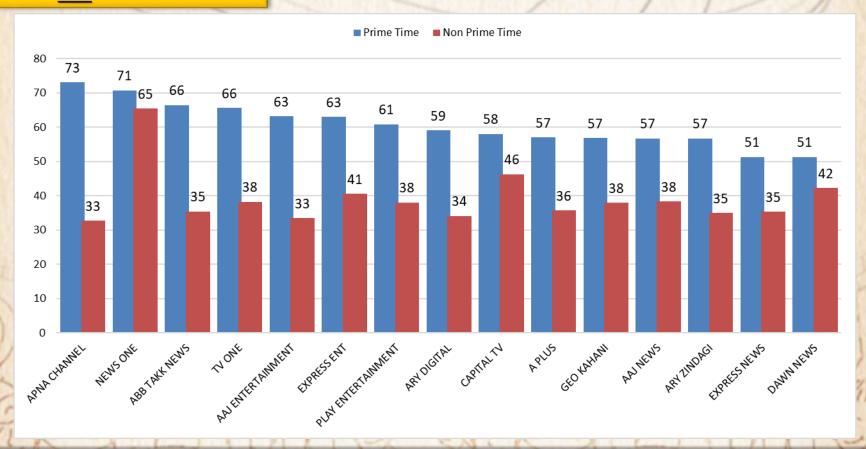

# COMPARISON WITH LAST YEAR Apr to Jun 2017-2018

#### **QUARTERLY COMPARISON BY AIRTIME**



ADL



#### MONTHLY COMPARISON BY AIRTIME





## GENER WISE AVEAGE AIRTIME REVIEW QTR 02 (Apr to Jun 2018)



**Genre**: ALL





#### **Genre**: NEWS





#### **Genre**: ENTERTAINMENT





#### **Genre**: REGIONAL





ADL

**Genre**: MUSIC





#### **Genre**: OTHERS



## GENER WISE AVERAGE SPOT'S FREQUENCIES REVIEW (QTR 02)



#### **Genre**: ALL





**Genre**: NEWS





#### **Genre**: ENTERTAINMENT





#### **Genre**: REGIONAL





**Genre**: MUSIC





#### **Genre**: OTHERS



# mediamonitors PAKISTAN DAY PART SPLIT BY AIRTIME ■ Prime Time ■ Non Prime 28% 72%

#### TIME BAND SPLIT BY AIRTIME



ADL



#### **GENRE & DAY PART BY AIRTIME**



ADL







### Thank You

For any queries, please contact us on the below mentioned address

<u>akbar@mediamonitors.com.pk</u> <u>info@mediamonitors.com.pk</u>



Tel: 021-34306575-7