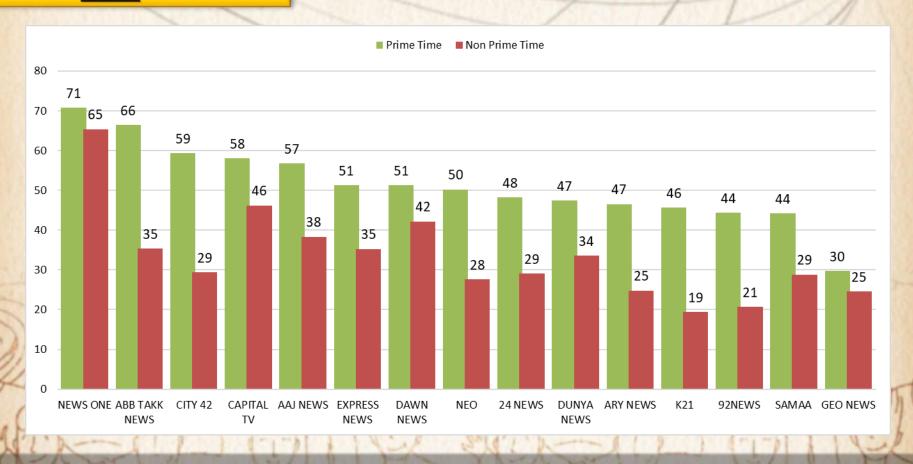

# COMPARISON WITH LAST YEAR Apr to Jun 2017-2018

#### **QUARTERLY COMPARISON BY AIRTIME**



ADL



#### MONTHLY COMPARISON BY AIRTIME





## GENER WISE AVEAGE AIRTIME REVIEW QTR 02 (Apr to Jun 2018)



**Genre**: ALL





#### **Genre**: NEWS





#### **Genre**: ENTERTAINMENT





#### **Genre**: REGIONAL





ADL

**Genre**: MUSIC





#### **Genre**: OTHERS



## GENER WISE AVERAGE SPOT'S FREQUENCIES REVIEW (QTR 02)



#### **Genre**: ALL





**Genre**: NEWS





#### **Genre**: ENTERTAINMENT





#### **Genre**: REGIONAL





**Genre**: MUSIC





#### **Genre**: OTHERS



# mediamonitors PAKISTAN DAY PART SPLIT BY AIRTIME ■ Prime Time ■ Non Prime 28% 72%

#### TIME BAND SPLIT BY AIRTIME



ADL



#### **GENRE & DAY PART BY AIRTIME**



ADL







### Thank You

For any queries, please contact us on the below mentioned address

<u>akbar@mediamonitors.com.pk</u> <u>info@mediamonitors.com.pk</u>



Tel: 021-34306575-7