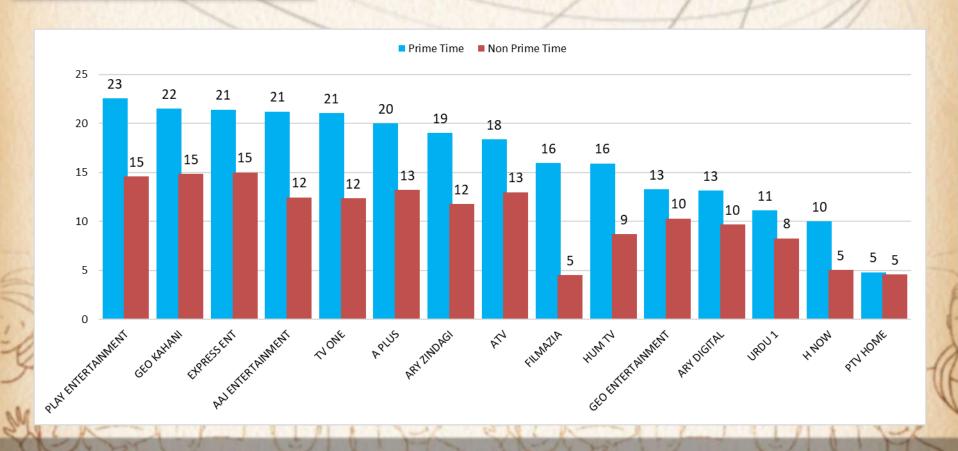

# COMPARISON WITH LAST YEAR Apr to Jun 2017-2018

#### **QUARTERLY COMPARISON BY AIRTIME**



ADL



#### MONTHLY COMPARISON BY AIRTIME





## GENER WISE AVEAGE AIRTIME REVIEW QTR 02 (Apr to Jun 2018)



**Genre**: ALL





#### **Genre**: NEWS





#### **Genre**: ENTERTAINMENT





#### **Genre**: REGIONAL





ADL

**Genre**: MUSIC





#### **Genre**: OTHERS



## GENER WISE AVERAGE SPOT'S FREQUENCIES REVIEW (QTR 02)



#### **Genre**: ALL





**Genre**: NEWS





#### **Genre**: ENTERTAINMENT





#### **Genre**: REGIONAL





**Genre**: MUSIC





#### **Genre**: OTHERS



# mediamonitors PAKISTAN DAY PART SPLIT BY AIRTIME ■ Prime Time ■ Non Prime 28% 72%

#### TIME BAND SPLIT BY AIRTIME



ADL



#### **GENRE & DAY PART BY AIRTIME**



ADL







### Thank You

For any queries, please contact us on the below mentioned address

<u>akbar@mediamonitors.com.pk</u> <u>info@mediamonitors.com.pk</u>



Tel: 021-34306575-7