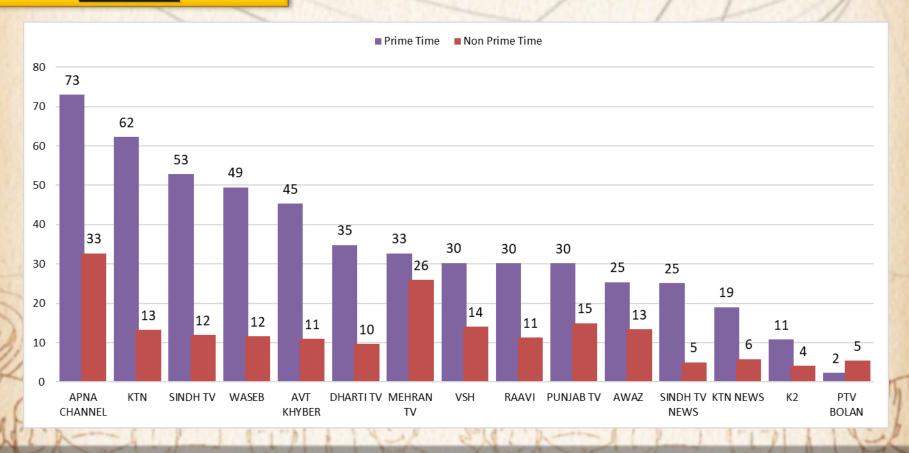

# COMPARISON WITH LAST YEAR Apr to Jun 2017-2018

#### **QUARTERLY COMPARISON BY AIRTIME**



ADL



#### MONTHLY COMPARISON BY AIRTIME





## GENER WISE AVEAGE AIRTIME REVIEW QTR 02 (Apr to Jun 2018)



**Genre**: ALL





#### **Genre**: NEWS





#### **Genre**: ENTERTAINMENT





#### **Genre**: REGIONAL





ADL

**Genre**: MUSIC





#### **Genre**: OTHERS



## GENER WISE AVERAGE SPOT'S FREQUENCIES REVIEW (QTR 02)



#### **Genre**: ALL





**Genre**: NEWS





#### **Genre**: ENTERTAINMENT





#### **Genre**: REGIONAL





**Genre**: MUSIC





#### **Genre**: OTHERS



# mediamonitors PAKISTAN DAY PART SPLIT BY AIRTIME ■ Prime Time ■ Non Prime 28% 72%

#### TIME BAND SPLIT BY AIRTIME



ADL



#### **GENRE & DAY PART BY AIRTIME**



ADL







### Thank You

For any queries, please contact us on the below mentioned address

<u>akbar@mediamonitors.com.pk</u> <u>info@mediamonitors.com.pk</u>



Tel: 021-34306575-7