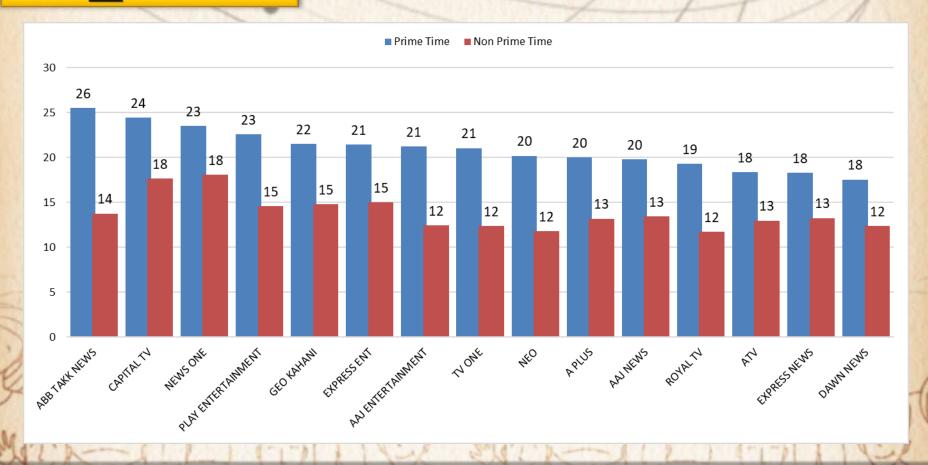

# COMPARISON WITH LAST YEAR Apr to Jun 2017-2018

#### **QUARTERLY COMPARISON BY AIRTIME**



ADL



#### MONTHLY COMPARISON BY AIRTIME





## GENER WISE AVEAGE AIRTIME REVIEW QTR 02 (Apr to Jun 2018)



**Genre**: ALL





#### **Genre**: NEWS





#### **Genre**: ENTERTAINMENT





#### **Genre**: REGIONAL





ADL

**Genre**: MUSIC





#### **Genre**: OTHERS



## GENER WISE AVERAGE SPOT'S FREQUENCIES REVIEW (QTR 02)



#### **Genre**: ALL





**Genre**: NEWS





#### **Genre**: ENTERTAINMENT





#### **Genre**: REGIONAL





**Genre**: MUSIC





#### **Genre**: OTHERS



# mediamonitors PAKISTAN DAY PART SPLIT BY AIRTIME ■ Prime Time ■ Non Prime 28% 72%

#### TIME BAND SPLIT BY AIRTIME



ADL



#### **GENRE & DAY PART BY AIRTIME**



ADL







### Thank You

For any queries, please contact us on the below mentioned address

<u>akbar@mediamonitors.com.pk</u> <u>info@mediamonitors.com.pk</u>



Tel: 021-34306575-7