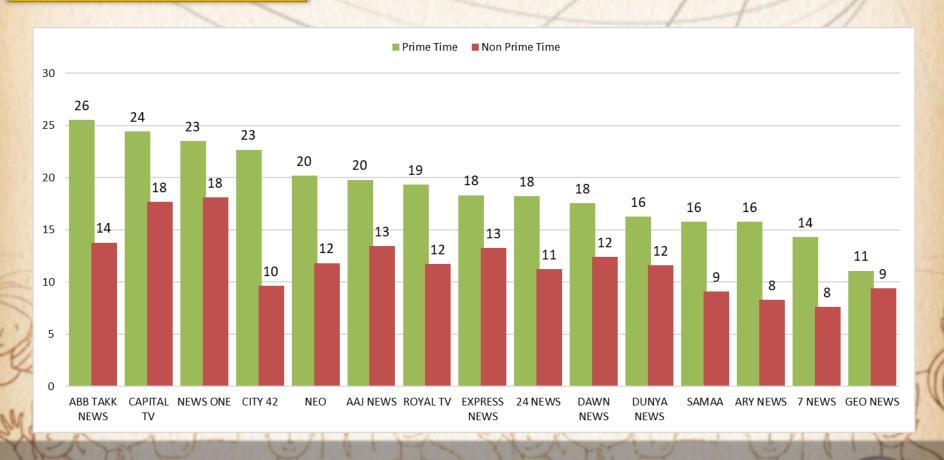

# COMPARISON WITH LAST YEAR Apr to Jun 2017-2018

#### **QUARTERLY COMPARISON BY AIRTIME**



ADL



#### MONTHLY COMPARISON BY AIRTIME





## GENER WISE AVEAGE AIRTIME REVIEW QTR 02 (Apr to Jun 2018)



**Genre**: ALL





#### **Genre**: NEWS





#### **Genre**: ENTERTAINMENT





#### **Genre**: REGIONAL





ADL

**Genre**: MUSIC





#### **Genre**: OTHERS



## GENER WISE AVERAGE SPOT'S FREQUENCIES REVIEW (QTR 02)



#### **Genre**: ALL





**Genre**: NEWS





#### **Genre**: ENTERTAINMENT





#### **Genre**: REGIONAL





**Genre**: MUSIC





#### **Genre**: OTHERS



# mediamonitors PAKISTAN DAY PART SPLIT BY AIRTIME ■ Prime Time ■ Non Prime 28% 72%

#### TIME BAND SPLIT BY AIRTIME



ADL



#### **GENRE & DAY PART BY AIRTIME**



ADL







### Thank You

For any queries, please contact us on the below mentioned address

<u>akbar@mediamonitors.com.pk</u> <u>info@mediamonitors.com.pk</u>



Tel: 021-34306575-7