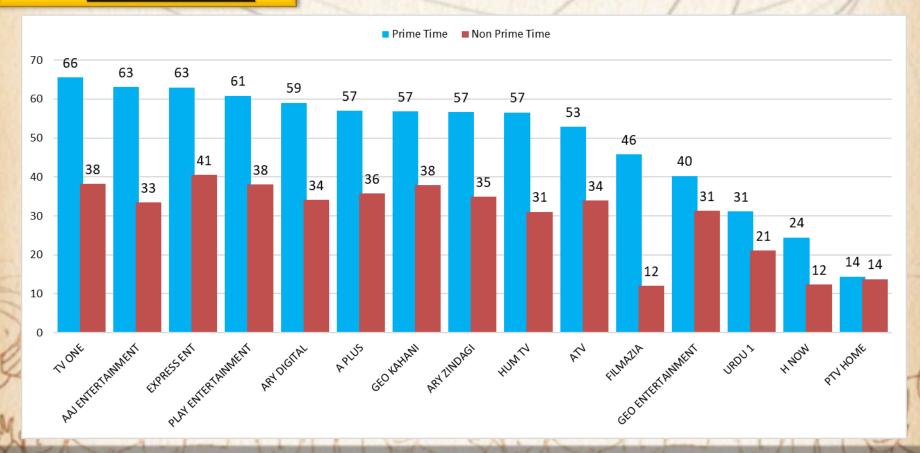

# COMPARISON WITH LAST YEAR Apr to Jun 2017-2018

#### **QUARTERLY COMPARISON BY AIRTIME**



ADL



#### MONTHLY COMPARISON BY AIRTIME





## GENER WISE AVEAGE AIRTIME REVIEW QTR 02 (Apr to Jun 2018)



**Genre**: ALL





#### **Genre**: NEWS





#### **Genre**: ENTERTAINMENT





#### **Genre**: REGIONAL





ADL

**Genre**: MUSIC





#### **Genre**: OTHERS



## GENER WISE AVERAGE SPOT'S FREQUENCIES REVIEW (QTR 02)



#### **Genre**: ALL





**Genre**: NEWS





#### **Genre**: ENTERTAINMENT





#### **Genre**: REGIONAL





**Genre**: MUSIC





#### **Genre**: OTHERS



# mediamonitors PAKISTAN DAY PART SPLIT BY AIRTIME ■ Prime Time ■ Non Prime 28% 72%

#### TIME BAND SPLIT BY AIRTIME



ADL



#### **GENRE & DAY PART BY AIRTIME**



ADL







### Thank You

For any queries, please contact us on the below mentioned address

<u>akbar@mediamonitors.com.pk</u> <u>info@mediamonitors.com.pk</u>



Tel: 021-34306575-7