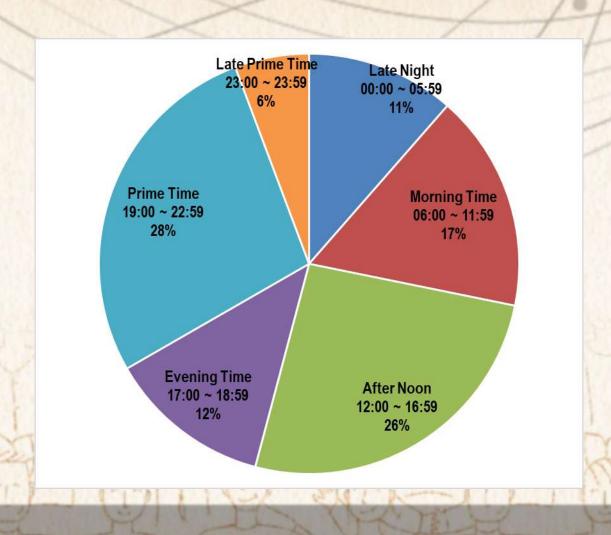

# COMPARISON WITH LAST YEAR Apr to Jun 2017-2018

#### **QUARTERLY COMPARISON BY AIRTIME**



ADL



#### MONTHLY COMPARISON BY AIRTIME





## GENER WISE AVEAGE AIRTIME REVIEW QTR 02 (Apr to Jun 2018)



**Genre**: ALL





#### **Genre**: NEWS





#### **Genre**: ENTERTAINMENT





#### **Genre**: REGIONAL





ADL

**Genre**: MUSIC





#### **Genre**: OTHERS



## GENER WISE AVERAGE SPOT'S FREQUENCIES REVIEW (QTR 02)



#### **Genre**: ALL





**Genre**: NEWS





#### **Genre**: ENTERTAINMENT





#### **Genre**: REGIONAL





**Genre**: MUSIC





#### **Genre**: OTHERS



# mediamonitors PAKISTAN DAY PART SPLIT BY AIRTIME ■ Prime Time ■ Non Prime 28% 72%

#### TIME BAND SPLIT BY AIRTIME



ADL



#### **GENRE & DAY PART BY AIRTIME**



ADL







### Thank You

For any queries, please contact us on the below mentioned address

<u>akbar@mediamonitors.com.pk</u> <u>info@mediamonitors.com.pk</u>



Tel: 021-34306575-7