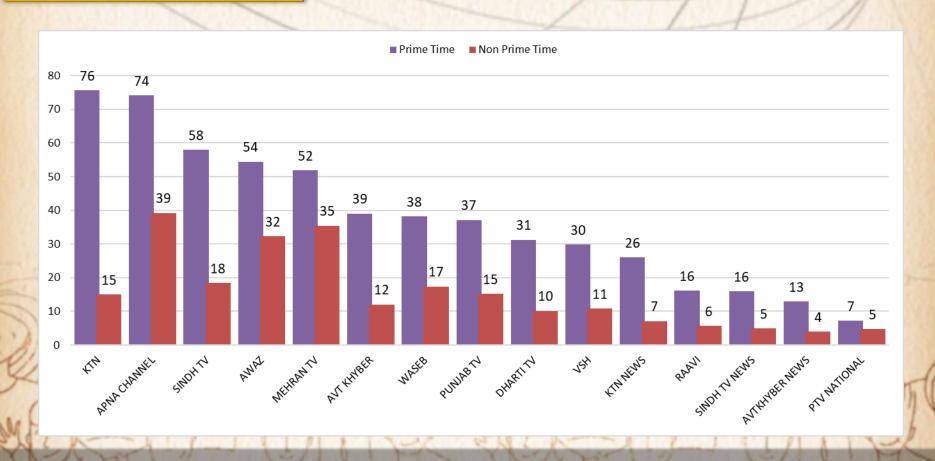

## COMPARISON WITH LAST YEAR Apr to Jun 2018-2019

### QUARTERLY COMPARISON BY AIRTIME



ADL



### MONTHLY COMPARISON BY AIRTIME





### GENER WISE AVEAGE AIRTIME REVIEW QTR 02 ( Apr to Jun)



Genre : ALL





### **Genre**: NEWS





### **Genre**: ENTERTAINMENT





### **Genre**: REGIONAL





ADL

**Genre**: MUSIC





### **Genre**: OTHERS



### GENER WISE AVERAGE SPOT'S FREQUENCIES REVIEW (QTR 02)



### **Genre**: ALL





**Genre**: NEWS





### **Genre**: ENTERTAINMENT





**Genre**: REGIONAL





ADL

**Genre**: MUSIC





**Genre**: OTHERS



# mediamonitors PAKISTAN DAY PART SPLIT BY AIRTIME ■ Prime Time ■ Non Prime 25% 75%

### mediamonitors PAKISTAN TIME BAND SPLIT BY AIRTIME Late Prime Time Late Night 00:00 ~ 05:59 23:00 ~ 23:59 5% 11% **Prime Time** 19:00 ~ 22:59 **Morning Time** 25% 06:00 ~ 11:59 19% **Evening Time** 17:00 ~ 18:59 13% After Noon 12:00 ~ 16:59 27% ADD

### **GENRE & DAY PART BY AIRTIME**



ADL







### Thank You

For any queries, please contact us on the below mentioned address

<u>akbar@mediamonitors.com.pk</u> <u>info@mediamonitors.com.pk</u>



Tel: 021-34306575-7