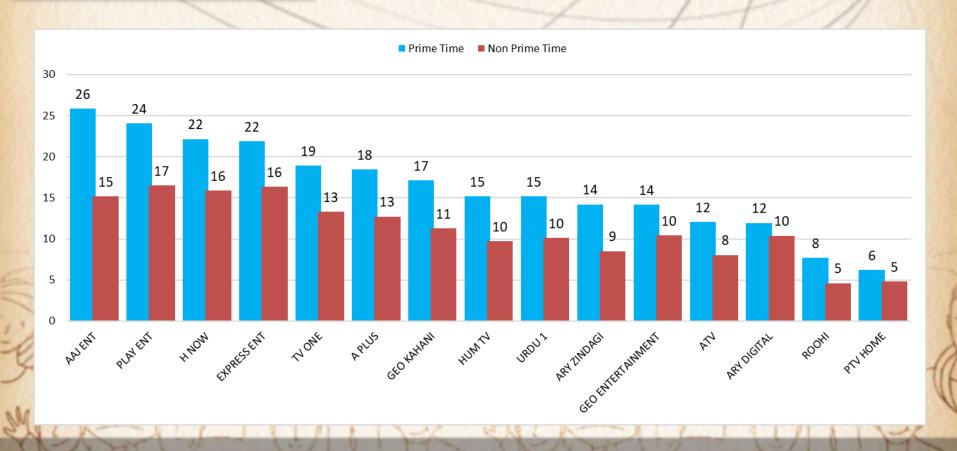

## COMPARISON WITH LAST YEAR Apr to Jun 2018-2019

### QUARTERLY COMPARISON BY AIRTIME



ADL



### MONTHLY COMPARISON BY AIRTIME





### GENER WISE AVEAGE AIRTIME REVIEW QTR 02 ( Apr to Jun)



Genre : ALL





### **Genre**: NEWS





### **Genre**: ENTERTAINMENT





### **Genre**: REGIONAL





ADL

**Genre**: MUSIC





### **Genre**: OTHERS



### GENER WISE AVERAGE SPOT'S FREQUENCIES REVIEW (QTR 02)



### **Genre**: ALL





**Genre**: NEWS





### **Genre**: ENTERTAINMENT





**Genre**: REGIONAL





ADL

**Genre**: MUSIC





**Genre**: OTHERS



# mediamonitors PAKISTAN DAY PART SPLIT BY AIRTIME ■ Prime Time ■ Non Prime 25% 75%

### mediamonitors PAKISTAN TIME BAND SPLIT BY AIRTIME Late Prime Time Late Night 00:00 ~ 05:59 23:00 ~ 23:59 5% 11% **Prime Time** 19:00 ~ 22:59 **Morning Time** 25% 06:00 ~ 11:59 19% **Evening Time** 17:00 ~ 18:59 13% After Noon 12:00 ~ 16:59 27% ADD

### **GENRE & DAY PART BY AIRTIME**



ADL







### Thank You

For any queries, please contact us on the below mentioned address

<u>akbar@mediamonitors.com.pk</u