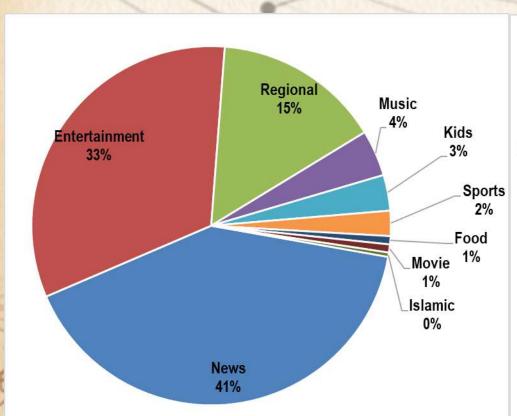

E AVEAGE AIRTIME REVIEW QTR 02 ( Apr to Jun)



Genre : ALL





### **Genre**: NEWS





### **Genre**: ENTERTAINMENT





### **Genre**: REGIONAL





ADL

**Genre**: MUSIC





### **Genre**: OTHERS



### GENER WISE AVERAGE SPOT'S FREQUENCIES REVIEW (QTR 02)



### **Genre**: ALL





**Genre**: NEWS





### **Genre**: ENTERTAINMENT





**Genre**: REGIONAL





ADL

**Genre**: MUSIC





**Genre**: OTHERS



# mediamonitors PAKISTAN DAY PART SPLIT BY AIRTIME ■ Prime Time ■ Non Prime 25% 75%

### mediamonitors PAKISTAN TIME BAND SPLIT BY AIRTIME Late Prime Time Late Night 00:00 ~ 05:59 23:00 ~ 23:59 5% 11% **Prime Time** 19:00 ~ 22:59 **Morning Time** 25% 06:00 ~ 11:59 19% **Evening Time** 17:00 ~ 18:59 13% After Noon 12:00 ~ 16:59 27% ADD

### **GENRE & DAY PART BY AIRTIME**



ADL







### Thank You

For any queries, please contact us on the below mentioned address

<u>akbar@mediamonitors.com.pk</u> <u>info@mediamonitors.com.pk</u>



Tel: 021-34306575-7