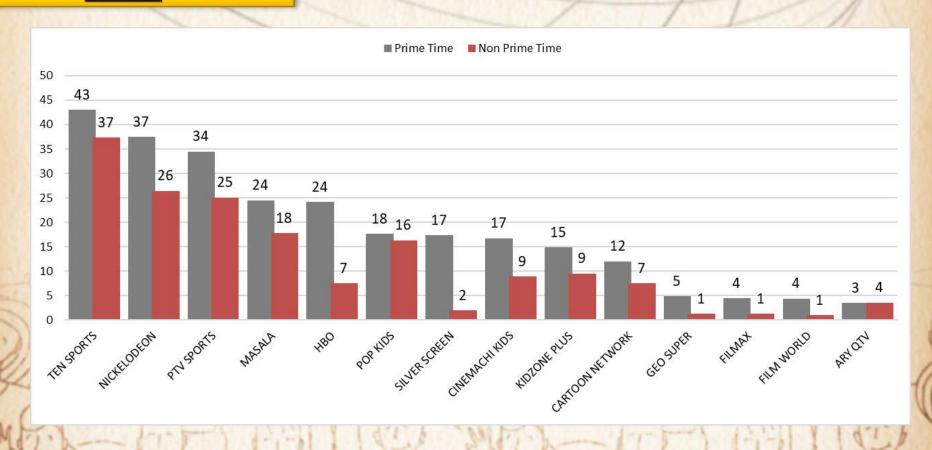

## COMPARISON WITH LAST YEAR Apr to Jun 2018-2019

### QUARTERLY COMPARISON BY AIRTIME



ADL



### MONTHLY COMPARISON BY AIRTIME





### GENER WISE AVEAGE AIRTIME REVIEW QTR 02 ( Apr to Jun)



Genre : ALL





### **Genre**: NEWS





### **Genre**: ENTERTAINMENT





### **Genre**: REGIONAL





ADL

**Genre**: MUSIC





### **Genre**: OTHERS



### GENER WISE AVERAGE SPOT'S FREQUENCIES REVIEW (QTR 02)



### **Genre**: ALL





**Genre**: NEWS





### **Genre**: ENTERTAINMENT





**Genre**: REGIONAL





ADL

**Genre**: MUSIC





**Genre**: OTHERS



# mediamonitors PAKISTAN DAY PART SPLIT BY AIRTIME ■ Prime Time ■ Non Prime 25% 75%

### mediamonitors PAKISTAN TIME BAND SPLIT BY AIRTIME Late Prime Time Late Night 00:00 ~ 05:59 23:00 ~ 23:59 5% 11% **Prime Time** 19:00 ~ 22:59 **Morning Time** 25% 06:00 ~ 11:59 19% **Evening Time** 17:00 ~ 18:59 13% After Noon 12:00 ~ 16:59 27% ADD

### **GENRE & DAY PART BY AIRTIME**



ADL







### Thank You

For any queries, please contact us on the below mentioned address

<u>akbar@mediamonitors.com.pk</u> <u>info@mediamonitors.com.pk</u>



Tel: 021-34306575-7