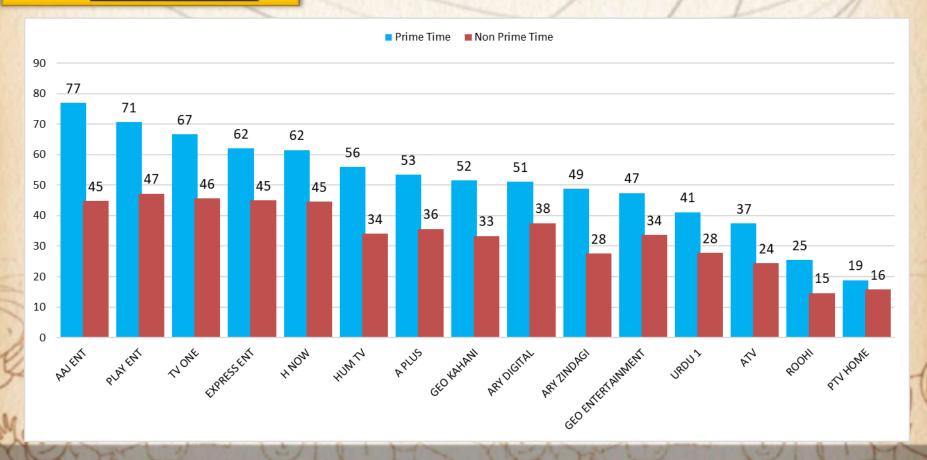

## COMPARISON WITH LAST YEAR Apr to Jun 2018-2019

### QUARTERLY COMPARISON BY AIRTIME



ADL



### MONTHLY COMPARISON BY AIRTIME





### GENER WISE AVEAGE AIRTIME REVIEW QTR 02 ( Apr to Jun)



Genre : ALL





### **Genre**: NEWS





### **Genre**: ENTERTAINMENT





### **Genre**: REGIONAL





ADL

**Genre**: MUSIC





### **Genre**: OTHERS



### GENER WISE AVERAGE SPOT'S FREQUENCIES REVIEW (QTR 02)



### **Genre**: ALL





**Genre**: NEWS





### **Genre**: ENTERTAINMENT





**Genre**: REGIONAL





ADL

**Genre**: MUSIC





**Genre**: OTHERS



# mediamonitors PAKISTAN DAY PART SPLIT BY AIRTIME ■ Prime Time ■ Non Prime 25% 75%

### mediamonitors PAKISTAN TIME BAND SPLIT BY AIRTIME Late Prime Time Late Night 00:00 ~ 05:59 23:00 ~ 23:59 5% 11% **Prime Time** 19:00 ~ 22:59 **Morning Time** 25% 06:00 ~ 11:59 19% **Evening Time** 17:00 ~ 18:59 13% After Noon 12:00 ~ 16:59 27% ADD

### **GENRE & DAY PART BY AIRTIME**



ADL







### Thank You

For any queries, please contact us on the below mentioned address

<u>akbar@mediamonitors.com.pk</u> <u>info@mediamonitors.com.pk</u>



Tel: 021-34306575-7