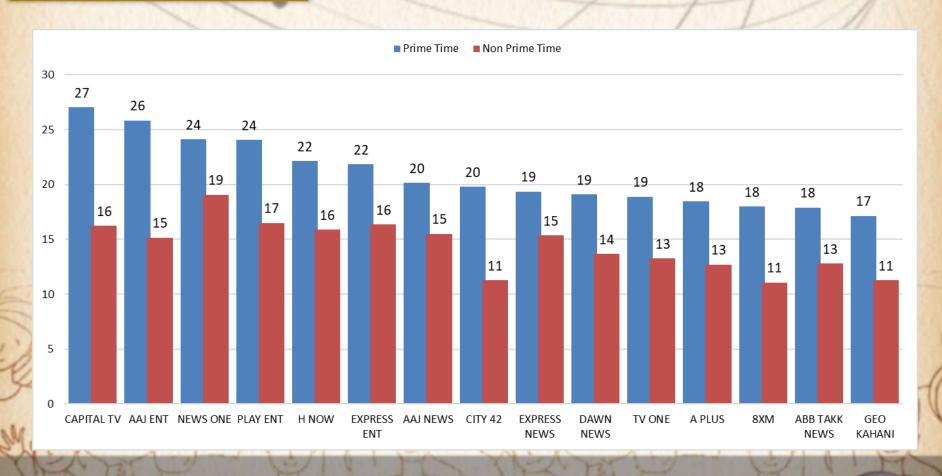

### GENER WISE AVEAGE AIRTIME REVIEW QTR 02 ( Apr to Jun)

Genre : ALL

### **Genre**: NEWS