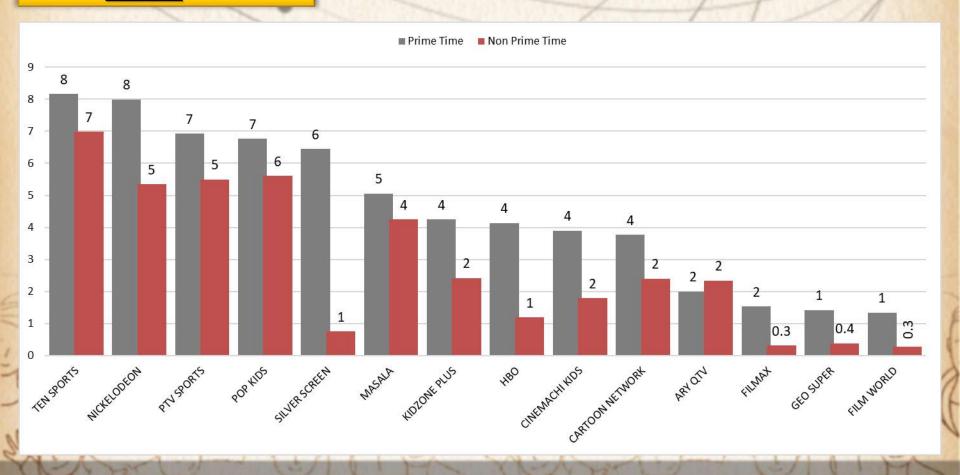

## COMPARISON WITH LAST YEAR Apr to Jun 2018-2019

### QUARTERLY COMPARISON BY AIRTIME



ADL



### MONTHLY COMPARISON BY AIRTIME





### GENER WISE AVEAGE AIRTIME REVIEW QTR 02 ( Apr to Jun)



Genre : ALL





### **Genre**: NEWS





### **Genre**: ENTERTAINMENT





### **Genre**: REGIONAL





ADL

**Genre**: MUSIC





### **Genre**: OTHERS



### GENER WISE AVERAGE SPOT'S FREQUENCIES REVIEW (QTR 02)



### **Genre**: ALL





**Genre**: NEWS





### **Genre**: ENTERTAINMENT





**Genre**: REGIONAL





ADL

**Genre**: MUSIC





**Genre**: OTHERS



# mediamonitors PAKISTAN DAY PART SPLIT BY AIRTIME ■ Prime Time ■ Non Prime 25% 75%

### mediamonitors PAKISTAN TIME BAND SPLIT BY AIRTIME Late Prime Time Late Night 00:00 ~ 05:59 23:00 ~ 23:59 5% 11% **Prime Time** 19:00 ~ 22:59 **Morning Time** 25% 06:00 ~ 11:59 19% **Evening Time** 17:00 ~ 18:59 13% After Noon 12:00 ~ 16:59 27% ADD

### **GENRE & DAY PART BY AIRTIME**



ADL







### Thank You

For any queries, please contact us on the below mentioned address

<u>akbar@mediamonitors.com.pk</u> <u>info@mediamonitors.com.pk</u>



Tel: 021-34306575-7