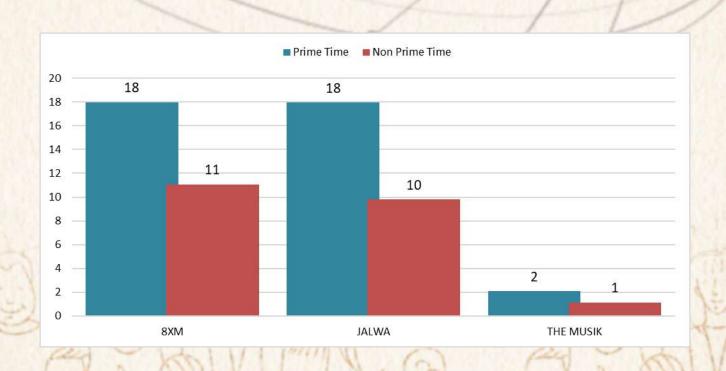

## COMPARISON WITH LAST YEAR Apr to Jun 2018-2019

### QUARTERLY COMPARISON BY AIRTIME



ADL



### MONTHLY COMPARISON BY AIRTIME





### GENER WISE AVEAGE AIRTIME REVIEW QTR 02 ( Apr to Jun)



Genre : ALL





### **Genre**: NEWS





### **Genre**: ENTERTAINMENT





### **Genre**: REGIONAL





ADL

**Genre**: MUSIC





### **Genre**: OTHERS



### GENER WISE AVERAGE SPOT'S FREQUENCIES REVIEW (QTR 02)



### **Genre**: ALL





**Genre**: NEWS





### **Genre**: ENTERTAINMENT





**Genre**: REGIONAL





ADL

**Genre**: MUSIC





**Genre**: OTHERS



# mediamonitors PAKISTAN DAY PART SPLIT BY AIRTIME ■ Prime Time ■ Non Prime 25% 75%

### mediamonitors PAKISTAN TIME BAND SPLIT BY AIRTIME Late Prime Time Late Night 00:00 ~ 05:59 23:00 ~ 23:59 5% 11% **Prime Time** 19:00 ~ 22:59 **Morning Time** 25% 06:00 ~ 11:59 19% **Evening Time** 17:00 ~ 18:59 13% After Noon 12:00 ~ 16:59 27% ADD

### **GENRE & DAY PART BY AIRTIME**



ADL







### Thank You

For any queries, please contact us on the below mentioned address

<u>akbar@mediamonitors.com.pk</u> <u>info@mediamonitors.com.pk</u>



Tel: 021-34306575-