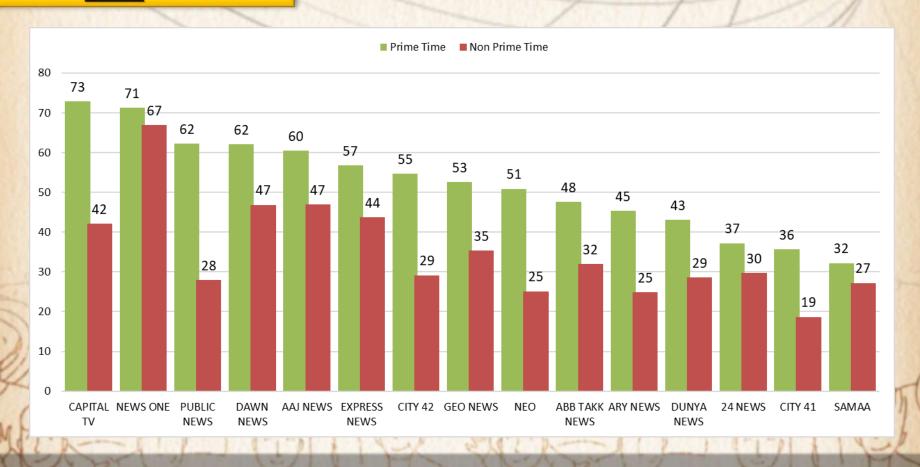

## COMPARISON WITH LAST YEAR Apr to Jun 2018-2019

### QUARTERLY COMPARISON BY AIRTIME



ADL



### MONTHLY COMPARISON BY AIRTIME





### GENER WISE AVEAGE AIRTIME REVIEW QTR 02 ( Apr to Jun)



Genre : ALL





### **Genre**: NEWS





### **Genre**: ENTERTAINMENT





### **Genre**: REGIONAL





ADL

**Genre**: MUSIC





### **Genre**: OTHERS



### GENER WISE AVERAGE SPOT'S FREQUENCIES REVIEW (QTR 02)



### **Genre**: ALL





**Genre**: NEWS





### **Genre**: ENTERTAINMENT





**Genre**: REGIONAL





ADL

**Genre**: MUSIC





**Genre**: OTHERS



# mediamonitors PAKISTAN DAY PART SPLIT BY AIRTIME ■ Prime Time ■ Non Prime 25% 75%

### mediamonitors PAKISTAN TIME BAND SPLIT BY AIRTIME Late Prime Time Late Night 00:00 ~ 05:59 23:00 ~ 23:59 5% 11% **Prime Time** 19:00 ~ 22:59 **Morning Time** 25% 06:00 ~ 11:59 19% **Evening Time** 17:00 ~ 18:59 13% After Noon 12:00 ~ 16:59 27% ADD

### **GENRE & DAY PART BY AIRTIME**



ADL







### Thank You

For any queries, please contact us on the below mentioned address

<u>akbar@mediamonitors.com.pk</u> <u>info@mediamonitors.com.pk</u>



Tel: 021-34306575-7