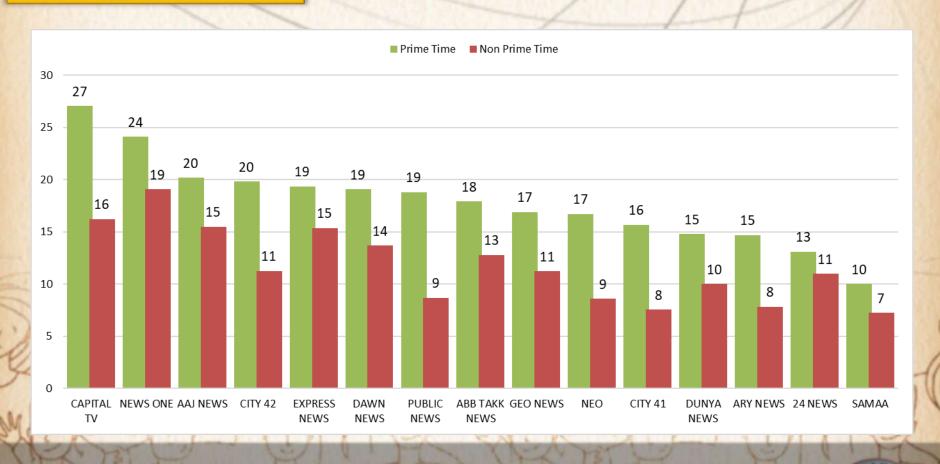

### GENER WISE AVEAGE AIRTIME REVIEW QTR 02 ( Apr to Jun)

Genre : ALL

### **Genre**: NEWS