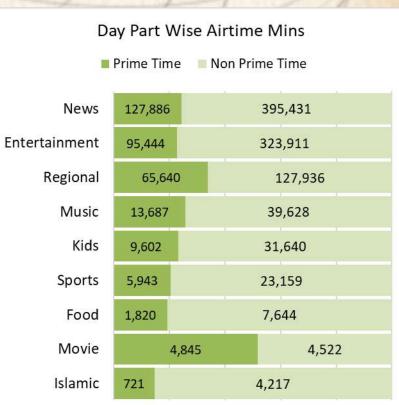

AVEAGE AIRTIME REVIEW QTR 02 ( Apr to Jun)



Genre : ALL





### **Genre**: NEWS





### **Genre**: ENTERTAINMENT





### **Genre**: REGIONAL





ADL

**Genre**: MUSIC





### **Genre**: OTHERS



### GENER WISE AVERAGE SPOT'S FREQUENCIES REVIEW (QTR 02)



### **Genre**: ALL





**Genre**: NEWS





### **Genre**: ENTERTAINMENT





**Genre**: REGIONAL





ADL

**Genre**: MUSIC





**Genre**: OTHERS



# mediamonitors PAKISTAN DAY PART SPLIT BY AIRTIME ■ Prime Time ■ Non Prime 25% 75%

### mediamonitors PAKISTAN TIME BAND SPLIT BY AIRTIME Late Prime Time Late Night 00:00 ~ 05:59 23:00 ~ 23:59 5% 11% **Prime Time** 19:00 ~ 22:59 **Morning Time** 25% 06:00 ~ 11:59 19% **Evening Time** 17:00 ~ 18:59 13% After Noon 12:00 ~ 16:59 27% ADD

### **GENRE & DAY PART BY AIRTIME**



ADL







### Thank You

For any queries, please contact us on the below mentioned address

<u>akbar@mediamonitors.com.pk</u> <u>info@mediamonitors.com.pk</u>



Tel: 021-34306575-7