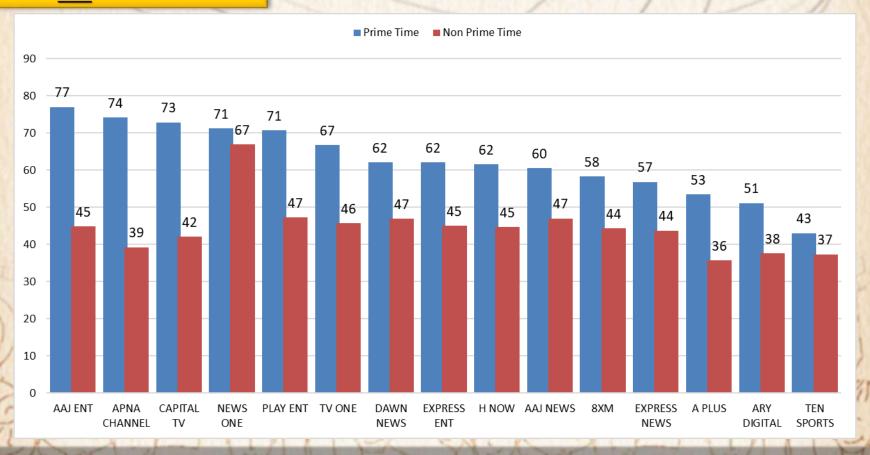

## COMPARISON WITH LAST YEAR Apr to Jun 2018-2019

### QUARTERLY COMPARISON BY AIRTIME



ADL



### MONTHLY COMPARISON BY AIRTIME





### GENER WISE AVEAGE AIRTIME REVIEW QTR 02 ( Apr to Jun)



Genre : ALL





### **Genre**: NEWS





### **Genre**: ENTERTAINMENT





### **Genre**: REGIONAL





ADL

**Genre**: MUSIC





### **Genre**: OTHERS



### GENER WISE AVERAGE SPOT'S FREQUENCIES REVIEW (QTR 02)



### **Genre**: ALL





**Genre**: NEWS





### **Genre**: ENTERTAINMENT





**Genre**: REGIONAL





ADL

**Genre**: MUSIC





**Genre**: OTHERS



# mediamonitors PAKISTAN DAY PART SPLIT BY AIRTIME ■ Prime Time ■ Non Prime 25% 75%

### mediamonitors PAKISTAN TIME BAND SPLIT BY AIRTIME Late Prime Time Late Night 00:00 ~ 05:59 23:00 ~ 23:59 5% 11% **Prime Time** 19:00 ~ 22:59 **Morning Time** 25% 06:00 ~ 11:59 19% **Evening Time** 17:00 ~ 18:59 13% After Noon 12:00 ~ 16:59 27% ADD

### **GENRE & DAY PART BY AIRTIME**



ADL







### Thank You

For any queries, please contact us on the below mentioned address

<u>akbar@mediamonitors.com.pk</u> <u>info@mediamonitors.com.pk</u>



Tel: 021-34306575-7