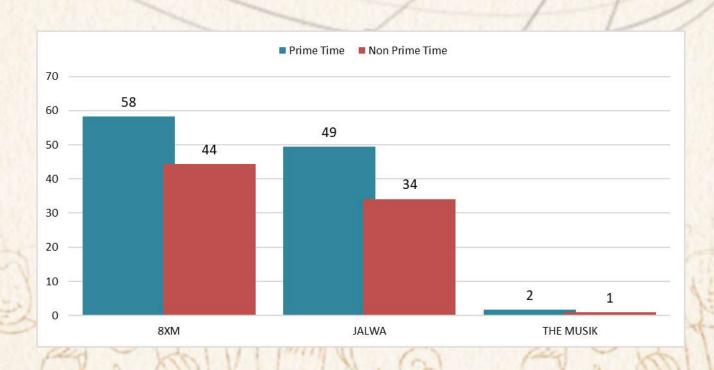

## COMPARISON WITH LAST YEAR Apr to Jun 2018-2019

### QUARTERLY COMPARISON BY AIRTIME



ADL



### MONTHLY COMPARISON BY AIRTIME





### GENER WISE AVEAGE AIRTIME REVIEW QTR 02 ( Apr to Jun)



Genre : ALL





### **Genre**: NEWS





### **Genre**: ENTERTAINMENT





### **Genre**: REGIONAL





ADL

**Genre**: MUSIC





### **Genre**: OTHERS



### GENER WISE AVERAGE SPOT'S FREQUENCIES REVIEW (QTR 02)



### **Genre**: ALL





**Genre**: NEWS





### **Genre**: ENTERTAINMENT





**Genre**: REGIONAL





ADL

**Genre**: MUSIC





**Genre**: OTHERS



# mediamonitors PAKISTAN DAY PART SPLIT BY AIRTIME ■ Prime Time ■ Non Prime 25% 75%

### mediamonitors PAKISTAN TIME BAND SPLIT BY AIRTIME Late Prime Time Late Night 00:00 ~ 05:59 23:00 ~ 23:59 5% 11% **Prime Time** 19:00 ~ 22:59 **Morning Time** 25% 06:00 ~ 11:59 19% **Evening Time** 17:00 ~ 18:59 13% After Noon 12:00 ~ 16:59 27% ADD

### **GENRE & DAY PART BY AIRTIME**



ADL







### Thank You

For any queries, please contact us on the below mentioned address

<u>akbar@mediamonitors.com.pk</u> <u>info@mediamonitors.com.pk</u>



Tel: 021-34306575-7