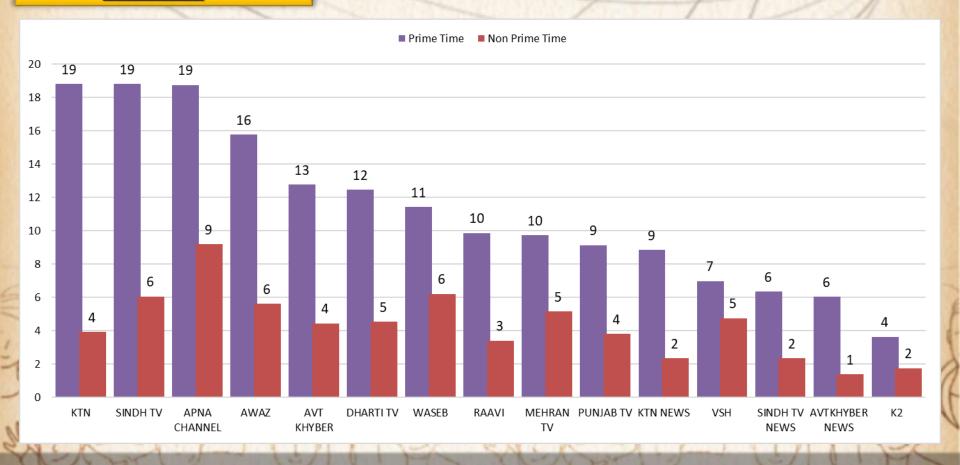

## COMPARISON WITH LAST YEAR Apr to Jun 2018-2019

### QUARTERLY COMPARISON BY AIRTIME



ADL



### MONTHLY COMPARISON BY AIRTIME





### GENER WISE AVEAGE AIRTIME REVIEW QTR 02 ( Apr to Jun)



Genre : ALL





### **Genre**: NEWS





### **Genre**: ENTERTAINMENT





### **Genre**: REGIONAL





ADL

**Genre**: MUSIC





### **Genre**: OTHERS



### GENER WISE AVERAGE SPOT'S FREQUENCIES REVIEW (QTR 02)



### **Genre**: ALL





**Genre**: NEWS





### **Genre**: ENTERTAINMENT





**Genre**: REGIONAL





ADL

**Genre**: MUSIC





**Genre**: OTHERS



# mediamonitors PAKISTAN DAY PART SPLIT BY AIRTIME ■ Prime Time ■ Non Prime 25% 75%

### mediamonitors PAKISTAN TIME BAND SPLIT BY AIRTIME Late Prime Time Late Night 00:00 ~ 05:59 23:00 ~ 23:59 5% 11% **Prime Time** 19:00 ~ 22:59 **Morning Time** 25% 06:00 ~ 11:59 19% **Evening Time** 17:00 ~ 18:59 13% After Noon 12:00 ~ 16:59 27% ADD

### **GENRE & DAY PART BY AIRTIME**



ADL







### Thank You

For any queries, please contact us on the below mentioned address

<u>akbar@mediamonitors.com.pk</u> <u>info@mediamonitors.com.p