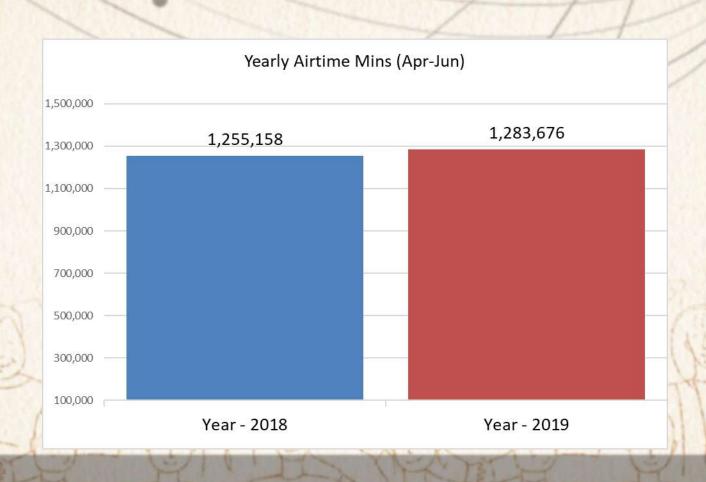

## COMPARISON WITH LAST YEAR Apr to Jun 2018-2019

### QUARTERLY COMPARISON BY AIRTIME

ADL