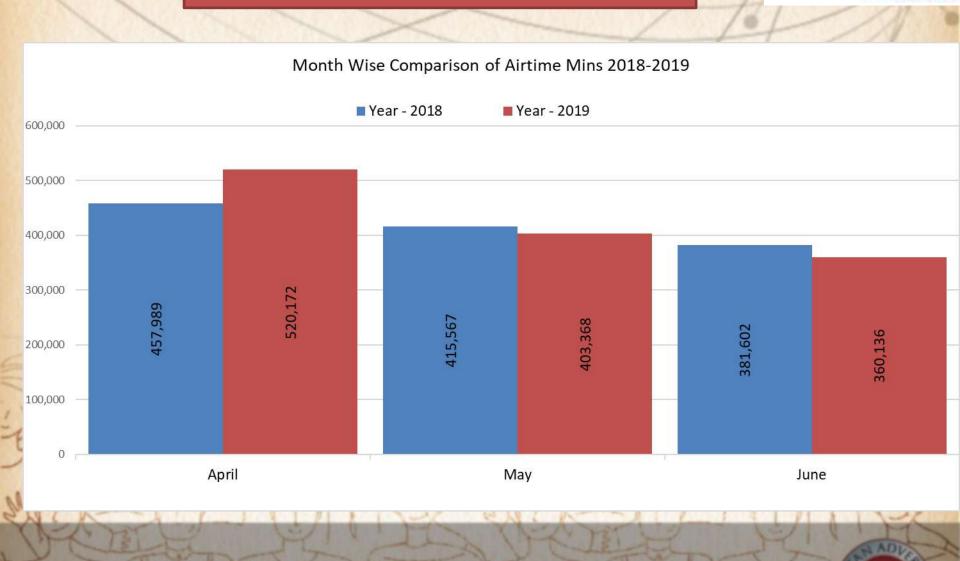

## COMPARISON WITH LAST YEAR Apr to Jun 2018-2019

### QUARTERLY COMPARISON BY AIRTIME



ADL



### MONTHLY COMPARISON BY AIRTIME





### GENER WISE AVEAGE AIRTIME REVIEW QTR 02 ( Apr to Jun)



Genre : ALL





### **Genre**: NEWS





### **Genre**: ENTERTAINMENT





### **Genre**: REGIONAL





ADL

**Genre**: MUSIC





### **Genre**: OTHERS



### GENER WISE AVERAGE SPOT'S FREQUENCIES REVIEW (QTR 02)



### **Genre**: ALL





**Genre**: NEWS





### **Genre**: ENTERTAINMENT





**Genre**: REGIONAL





ADL

**Genre**: MUSIC





**Genre**: OTHERS



# mediamonitors PAKISTAN DAY PART SPLIT BY AIRTIME ■ Prime Time ■ Non Prime 25% 75%

### mediamonitors PAKISTAN TIME BAND SPLIT BY AIRTIME Late Prime Time Late Night 00:00 ~ 05:59 23:00 ~ 23:59 5% 11% **Prime Time** 19:00 ~ 22:59 **Morning Time** 25% 06:00 ~ 11:59 19% **Evening Time** 17:00 ~ 18:59 13% After Noon 12:00 ~ 16:59 27% ADD

### **GENRE & DAY PART BY AIR